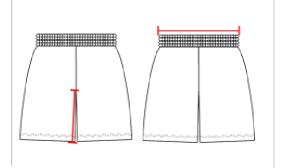

## **HOWTOMEASURE**

These product specifications reference a product's measurements. For sizing information and guidance, please reference our sizing charts.

#### **INSEAM**

Measured from crotch point to bottom leg opening.

#### **WAIST WIDTH**

Measured across the top of the waist opening.