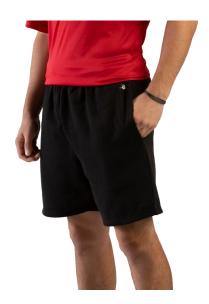

# # 2 217 0 0 YOUTH ATHLETICFLEECEYTHSHORT

- 9.5 oz. Ringspun 60% cotton/40% polyester
- Superior mt
- Two deep side seam pockets
- 1 1/2" Covered elastic waistband & drawcord
- Double-needle hem
- Embroidered badger logo on left hip