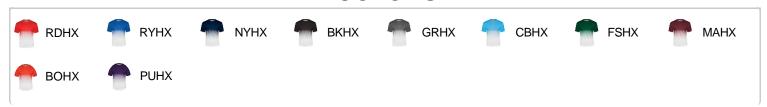

# # 2 2 2 0 0 0 YOUTH HEX2.0YOUTHTEE

- 100% Sublimated Polyester moisture management/ antimicrobial performance fabric
- · Badger sport shoulder for maximum movement
- Self-fabric collar
- Double-needle hem
- Badger heat seal logo on left sleeve

## **COLORS**



## **SPECIFICATIONS**

|                                    | xs   | s    | M    | L    | XL   |  |
|------------------------------------|------|------|------|------|------|--|
| Piece Weight<br>measured in pounds | 0.00 | 0.00 | 0.00 | 0.00 | 0.00 |  |
| Body Length<br>Measured in inches  | 21   | 23   | 25   | 26   | 27   |  |
| Chest Width<br>Measured in inches  | 15   | 16   | 17   | 18   | 19   |  |
| Case Count<br># of units per case  | 1    | 1    | 1    | 1    | 1    |  |

## **HOWTOMEASURE**



These product specifications reference a product's measurements. For sizing information and guidance, please reference our sizing charts.

#### **BODYLENGTH**

Measured on the front from the shoulder/neck intersection to the bottom of the garment.

#### **CHEST WIDTH**

Measured across th