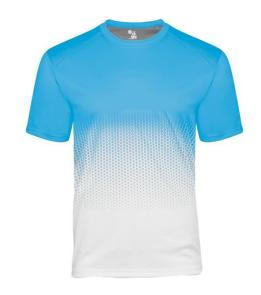

# # 2 2 2 0 0 0 YOUTH HEX2.0YOUTHTEE

- 100% Sublimated Polyester moisture management/ antimicrobial performance fabric
- · Badger sport shoulder for maximum movement
- Self-fabric collar
- Double-needle hem
- Badger heat seal logo on left sleeve