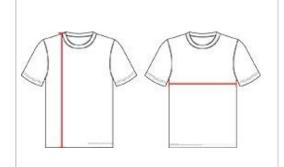

## **HOWTOMEASURE**

These product specifications reference a product's measurements. For sizing information and guidance, please reference our sizing charts.

#### **BODYLENGTH**

Measured on the front from the shoulder/neck intersection to the bottom of the garment.

#### **CHEST WIDTH**

Measured across the chest, 1" below the armhole seam.