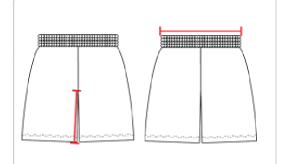

## **HOWTOMEASURE**

These product specifications reference a product's measurements. For sizing information and guidance, please reference our sizing charts.

#### **INSEAM**

Measured from crotch point to bottom leg opening.

#### **WAIST WIDTH**

Measured across the top of the waist opening.