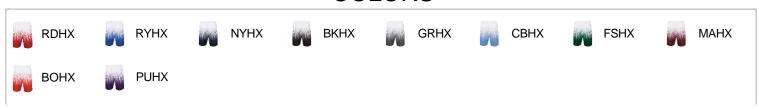

# # 2 2 2 1 0 0 YOUTH HEX2.0YOUTHSHORT

- 100% Sublimated Polyester moisture management/ antimicrobial performance fabric
- Athletic cut & superior mt
- 2" covered elastic waistband & drawcord
- Two deep side seam pockets
- Double-needle hem
- Badger heat seal logo on left hip

### **COLORS**



### **SPECIFICATIONS**

|                                     | xs   | S    | М    | L    | XL   |  |
|-------------------------------------|------|------|------|------|------|--|
| Piece Weight<br>measured in pounds  | 0.00 | 0.00 | 0.00 | 0.00 | 0.00 |  |
| Waist Relaxed<br>measured in inches | 9 ½  | 10 ½ | 11 ½ | 12 ½ | 13 ½ |  |
| Inseam<br>measured in inches        | 6    | 6    | 6    | 6    | 6    |  |
| Case Count<br># of units per case   | 1    | 1    | 1    | 1    | 1    |  |

## **HOWTOMEASURE**



These product specifications reference a product's measurements. For sizing information and guidance, please reference our sizing charts.

#### **INSEAM**

Measured from crotch point to bottom leg opening.

#### **WAIST WIDTH**

Measured across the top of the waist opening.