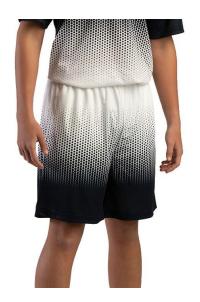

# # 2 2 2 1 0 0 YOUTH HEX2.0YOUTHSHORT

- 100% Sublimated Polyester moisture management/ antimicrobial performance fabric
- Athletic cut & superior mt
- 2" covered elastic waistband & drawcord
- Two deep side seam pockets
- Double-needle hem
- Badger heat seal logo on left hip