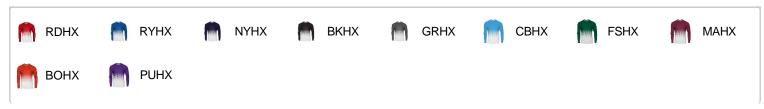

# # 2 2 2 4 0 0 YOUTH HEXYOUTHLONGSLEEVETEE

- 100% Sublimated Polyester moisture management/ antimicrobial performance fabric
- · Badger sport shoulder for maximum movement
- Self-fabric collar
- Double-needle hem
- Badger heat seal logo on left sleeve

## **COLORS**



## **SPECIFICATIONS**

|                                    | xs   | s    | M    | L    | XL   |  |
|------------------------------------|------|------|------|------|------|--|
| Piece Weight<br>measured in pounds | 0.00 | 0.00 | 0.00 | 0.00 | 0.00 |  |
| Body Length<br>Measured in inches  | 21   | 23   | 25   | 26   | 27   |  |
| Chest width<br>Measured in inches  | 15   | 16   | 17   | 18   | 19   |  |
| Case Count<br># of units per case  | 36   | 36   | 36   | 36   | 36   |  |

## **HOWTOMEASURE**



These product specifications reference a product's measurements. For sizing information and guidance, please reference our sizing charts.

#### **BODYLENGTH**

Measured on the front from the shoulder/neck intersection to the bottom of the garment.

#### **CHEST WIDTH**

Measured across th