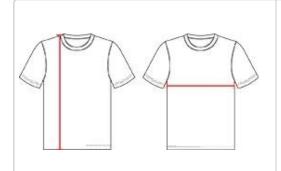

## **HOWTOMEASURE**

These product specifications reference a product's measurements. For sizing information and guidance, please reference our sizing charts.

#### **BODYLENGTH**

Measured on the front from the shoulder/neck intersection to the bottom of the garment.

#### **CHEST WIDTH**

Measured across the chest, 1" below the armhole seam.