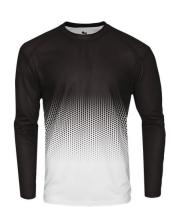

# # 2 2 2 4 0 0 YOUTH HEXYOUTHLONGSLEEVETEE

- 100% Sublimated Polyester moisture management/ antimicrobial performance fabric
- · Badger sport shoulder for maximum movement
- Self-fabric collar
- Double-needle hem
- Badger heat seal logo on left sleeve