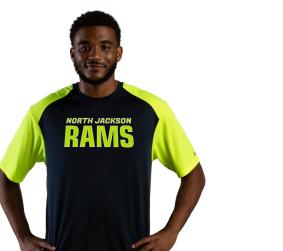

# # 2 2 3 0 0 0 YOUTH BREAKOUTYOUTHTEE

- 100% Polyester moisture management/antimicrobial performance fabric
- Contrast textured shoulders and sleeves
- Badger sport shoulder for maximum movement
- Self-fabric collar
- Double-needle hem
- Badger heat seal logo on left sleeve