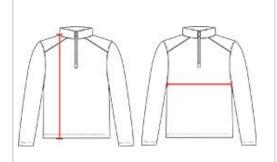

## HOWTOMEASURE

These product specifications reference a product's measurements. For sizing information and guidance, please reference our sizing charts.

### BODYLENGTH

Measured on the front from the shoulder/neck intersection to the bottom of the garment.

### **CHEST WIDTH**

Measured across the chest, 1" below the armhole seam.