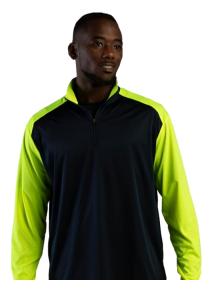

# # 2 2 3 1 0 0 YOUTH BREAKOUTYOUTH1/4ZIP

- 100% Polyester moisture management/antimicrobial performance fabric
- Contrast textured shoulders and sleeves
- Self-fabric collar with 6" locking zipper
- · Badger sport shoulder for maximum movement
- Double-needle hem
- Badger heat seal logo on left sleeve