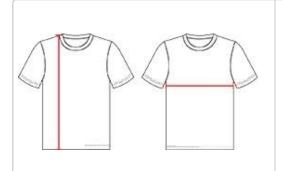

# **HOWTOMEASURE**

These product specifications reference a product's measurements. For sizing information and guidance, please reference our sizing charts.

#### **BODYLENGTH**

Measured on the front from the shoulder/neck intersection to the bottom of the garment.

### **CHEST WIDTH**

Measured across the chest, 1" below the armhole seam.