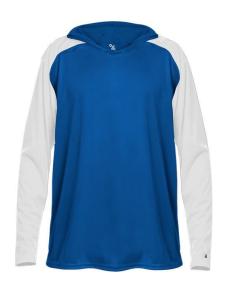

# #223500 YOUTH BREAKOUTYOUTHHOODTEE

- 100% polyester moisture management/antimicrobial performance fabric
- Contrast textured shoulder and sleeves
- Badger Sport paneled shoulder for maximum movement
- Self-fabric hood
- Double-needle hem
- Badger heat seal logo on left sleeve