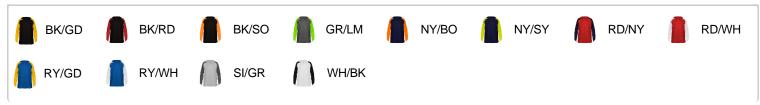

# #223500 YOUTH BREAKOUTYOUTHHOODTEE

- 100% polyester moisture management/antimicrobial performance fabric
- Contrast textured shoulder and sleeves
- Badger Sport paneled shoulder for maximum movement
- Self-fabric hood
- Double-needle hem
- Badger heat seal logo on left sleeve

## **COLORS**



## **SPECIFICATIONS**

|                                    | xs   | s    | М    | L    | XL   |  |
|------------------------------------|------|------|------|------|------|--|
| Piece Weight<br>measured in pounds | 0.00 | 0.00 | 0.00 | 0.00 | 0.00 |  |
| Body Length<br>Measured in inches  | 21   | 23   | 25   | 26   | 27   |  |
| Chest Width<br>Measured in inches  | 15   | 16   | 17   | 18   | 19   |  |
| Case Count<br># of units per case  | 36   | 36   | 36   | 36   | 36   |  |

# **HOWTOMEASURE**



These product specifications reference a product's measurements. For sizing information and guidance, please reference our sizing charts.

#### **BODYLENGTH**

Measured on the front from the shoulder/neck intersection to the bottom of the garment.

### **CHEST WIDTH**

Measured across the