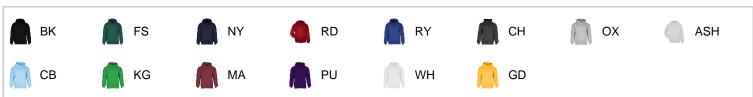

# # 2 2 5 4 0 0 YOUTH HOODED YOUTH SWEATSHIRT

- 9.5 oz. Ring spun 60% cotton/ 40% Polyester
- Badger Sport paneled shoulder for maximum movement
- Spandex reinforced rib knit cuffs and waistband
- · Twill taped neckline
- · Front pouch pocket with headset opening
- Embroidered Badger logo on left sleeve
- V-Patch front and half-moon back with room for embellishment
- No drawcord on youth garments

## **COLORS**



### **SPECIFICATIONS**

|                                    | xs   | s    | М    | L    | XL   |  |
|------------------------------------|------|------|------|------|------|--|
| Piece Weight<br>measured in pounds | 0.00 | 0.00 | 0.00 | 0.00 | 0.00 |  |
| Body Length<br>Measured in inches  | 20   | 22   | 24   | 26   | 28   |  |
| Chest Width<br>Measured in inches  | 16 ½ | 17 ½ | 18 ½ | 19 ½ | 20 ½ |  |
| Case Count<br># of units per case  | 24   | 24   | 24   | 24   | 24   |  |

## **HOWTOMEASURE**



These product specifications reference a product's measurements. For sizing information and guidance, please reference our sizing charts.

#### **BODYLENGTH**

Measured on the front from the shoulder/neck intersection to the bottom of the garment.

#### **CHEST WIDTH**

Measured across t