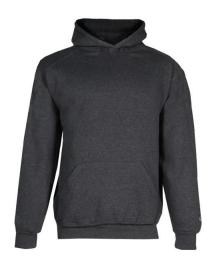

# # 2 2 5 4 0 0 YOUTH HOODED YOUTH SWEATSHIRT

- 9.5 oz. Ring spun 60% cotton/ 40% Polyester
- Badger Sport paneled shoulder for maximum movement
- Spandex reinforced rib knit cuffs and waistband
- · Twill taped neckline
- · Front pouch pocket with headset opening
- Embroidered Badger logo on left sleeve
- V-Patch front and half-moon back with room for embellishment
- No drawcord on youth garments