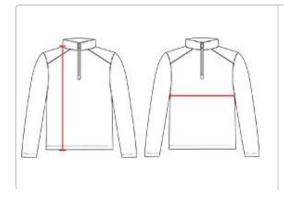

## **HOWTOMEASURE**

These product specifications reference a product's measurements. For sizing information and guidance, please reference our sizing charts.

#### **BODYLENGTH**

Measured on the front from the shoulder/neck intersection to the bottom of the garment.

#### **CHEST WIDTH**

Measured across the chest, 1" below the armhole seam.