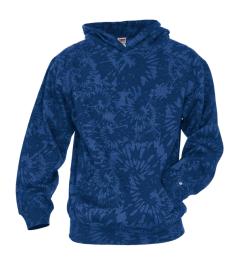

# # 2 2 7 5 0 0 YOUTH ATHLETICFLEECETIE-DYEYOUTH HOOD

- Sublimated 9.5oz Ring spun 60% cotton / 40% polyester
- Badger sport shoulder for maximum movement
- Spandex reinforced rib knit cuffs and waistband
- Pouch Pocket
- Double-needle hem
- Embroidered Badger B logo on left sleeve