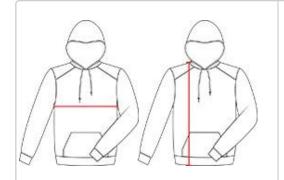

## **HOWTOMEASURE**

These product specifications reference a product's measurements. For sizing information and guidance, please reference our sizing charts.

### **BODYLENGTH**

Measured on the front from the shoulder/neck intersection to the bottom of the garment.

### **CHEST WIDTH**

Measured across the chest, 1" below the armhole seam.