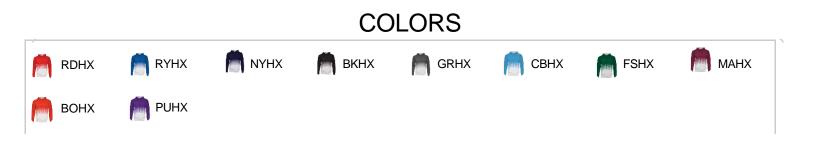

# #240400 YOUTH HEX 2.0 YOUTH HOOD

- 100% Sublimated Polyester moisture management/ antimicrobial performance fabric
- · Badger sport shoulder for maximum movement
- Self-fabric collar
- Double-needle hem
- Badger heat seal logo on left sleeve
- No drawcord on youth garment