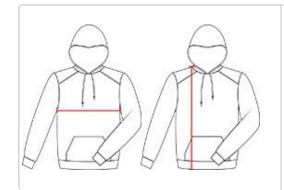

## HOWTOMEASURE

These product specifications reference a product's measurements. For sizing information and guidance, please reference our sizing charts.

#### BODYLENGTH

Measured on the front from the shoulder/neck intersection to the bottom of the garment.

### **CHEST WIDTH**

Measured across the chest, 1" below the armhole seam.