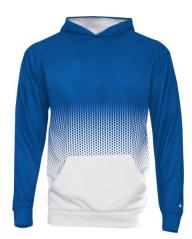

# #240400 YOUTH HEX 2.0 YOUTH HOOD

- 100% Sublimated Polyester moisture management/ antimicrobial performance fabric
- · Badger sport shoulder for maximum movement
- Self-fabric collar
- Double-needle hem
- Badger heat seal logo on left sleeve
- No drawcord on youth garment