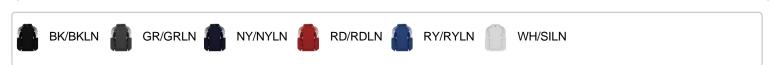

# #240500 YOUTH LINE UP YOUTH HOOD

- 100% Polyester moisture management fleece fabric
- 100% Polyester moisture management/antimicrobial fabric hood lining
- Sublimated raglan sleeve panels
- Front pouch pocket with two hook & loop closures at top of pockets with headset opening
- Self-fabric cuffs & waistband
- Embroidered Badger logo on left sleeve
- · No drawcord

## **COLORS**



## **SPECIFICATIONS**

|                                        | xs   | s    | М    | L    | XL   |  |
|----------------------------------------|------|------|------|------|------|--|
| Piece Weight<br>measured in pounds     | 0.25 | 0.25 | 0.25 | 0.25 | 0.25 |  |
| Spec Body Length<br>measured in inches | 20   | 22   | 24   | 26   | 28   |  |
| Spec Chest Width measured in inches    | 17   | 18   | 19   | 20   | 21   |  |
| Case Count<br># of units per case      | 24   | 24   | 24   | 24   | 24   |  |

**HOWTOMEASURE** 



These product specifications reference a product's measurements. For sizing information and guidance, please reference our sizing charts.

#### **BODYLENGTH**

Measured on the front from the shoulder/neck intersection to the bottom of the garment.

#### **CHEST WIDTH