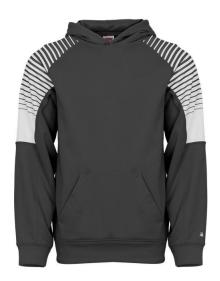

# #240500 YOUTH LINE UP YOUTH HOOD

- 100% Polyester moisture management fleece fabric
- 100% Polyester moisture management/antimicrobial fabric hood lining
- Sublimated raglan sleeve panels
- Front pouch pocket with two hook & loop closures at top of pockets with headset opening
- Self-fabric cuffs & waistband
- Embroidered Badger logo on left sleeve
- · No drawcord