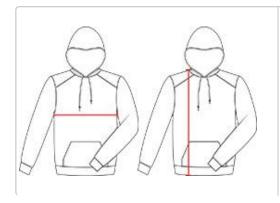

**HOWTOMEASURE** 

These product specifications reference a product's measurements. For sizing information and guidance, please reference our sizing charts.

#### **BODYLENGTH**

Measured on the front from the shoulder/neck intersection to the bottom of the garment.

#### **CHEST WIDTH**

Measured across the chest, 1" below the armhole seam.