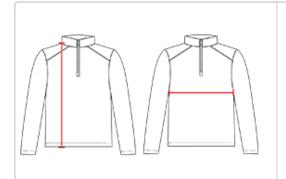

# **HOW TO MEASURE**

These product specifications reference a product's measurements. For sizing information and guidance, please reference our sizing charts.

### **BODY LENGTH**

Measured on the front from the shoulder/neck intersection to the bottom of the garment.

#### **CHEST WIDTH**

Measured across the chest, 1" below the armhole seam.