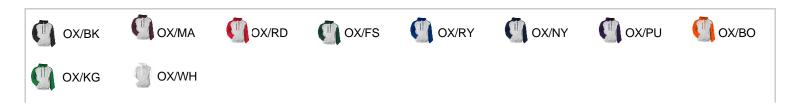

# # 2 4 4 9 0 0 YOUTH ATHLETICFLEECE SPORTYOUTH HOOD

- 9.5oz Ring spun 60% cotton/40% polyester
- Badger Sport paneled shoulder for maximum movement
- · Headset opening
- Two-ply hood
- · Contrast hood sport shoulder and sleeves
- · Spandex reinforced rib knit cuffs & waistband
- Front pouch pocket
- No drawcord on youth garments

COLORS



### **SPECIFICATIONS**

|                                        | XS   | S    | м    | L    | XL   |  |
|----------------------------------------|------|------|------|------|------|--|
| Piece Weight<br>measured in pounds     | 1.06 | 1.06 | 1.06 | 1.06 | 1.06 |  |
| Spec Body Length<br>measured in inches | 20   | 22   | 24   | 26   | 28   |  |
| Spec Chest Width<br>measured in inches | 16 ½ | 17 ½ | 18 ½ | 19 ½ | 20 ½ |  |
| Case Count<br># of units per case      | 24   | 24   | 24   | 24   | 24   |  |

# HOWTOMEASURE

These product specifications reference a product's measurements. For sizing information and guidance, please reference our sizing charts.

### BODYLENGTH

Measured on the front from the shoulder/neck intersection to the bottom of the garment.

### **CHEST WIDTH**

Measur