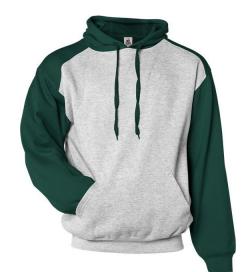

# # 2 4 4 9 0 0 YOUTH ATHLETICFLEECE SPORTYOUTH HOOD

- 9.5oz Ring spun 60% cotton/40% polyester
- Badger Sport paneled shoulder for maximum movement
- · Headset opening
- Two-ply hood
- · Contrast hood sport shoulder and sleeves
- · Spandex reinforced rib knit cuffs & waistband
- Front pouch pocket
- No drawcord on youth garments