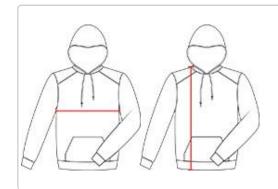

# HOWTOMEASURE

These product specifications reference a product's measurements. For sizing information and guidance, please reference our sizing charts.

### BODYLENGTH

Measured on the front from the shoulder/neck intersection to the bottom of the garment.

### **CHEST WIDTH**

Measured across the chest, 1" below the armhole seam.