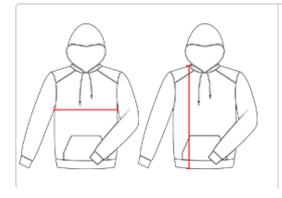

**HOW TO MEASURE** 

These product specifications reference a product's measurements. For sizing information and guidance, please reference our sizing charts.

### **BODY LENGTH**

Measured on the front from the shoulder/neck intersection to the bottom of the garment.

#### **CHEST WIDTH**

Measured across the chest, 1" below the armhole seam.