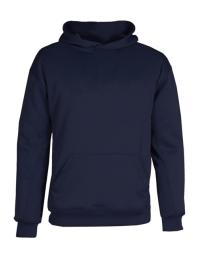

# # 2 4 5 4 0 0 YOUTH PERFORMANCE FLEECE YOUTH HOOD

- 100% Polyester moisture management fleece fabric
- Front pouch pocket with two hook and loop closure top pockets
- Badger Sport paneled shoulder for maximum movement
- Embroidered Badger logo on left sleeve
- Textured waffle weave side and underarm panels
- Poly rib cuff and waist
- No drawcord