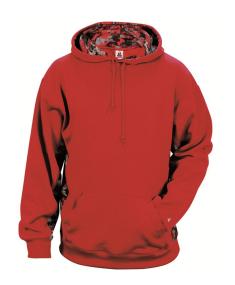

# #246400 YOUTH DIGITALC/BYTHHOOD

- 100% Polyester moisture management fleece fabric
- Sublimated side and sleeve panels
- Embroidered Badger logo on left sleeve
- Front pouch pocket with hook and loop closures for headset
- · opening Poly rib cuffs and waist
- · No draw cord on youth garments