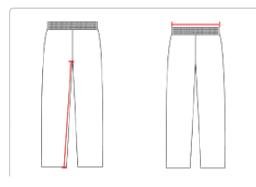

# **HOWTOMEASURE**

These product specifications reference a product's measurements. For sizing information and guidance, please reference our sizing charts.

### **WAIST WIDTH**

Measured across the top of the waist opening.

### **INSEAM**

Measured from crotch point to bottom leg opening.