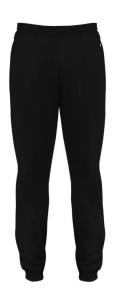

# #2475 0 0 YOUTH YOUTHJOGGERPANT

- 100% polyester moisture management neece fabric
- Embroidered badger logo on left hip
- Reinforced spandex rib knit cuós
- Two deep side pockets
- Tapered mt in lower leg