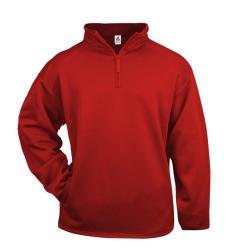

# #248000 YOUTH POLYPLEECE YOUTH 1/4ZIP

- 100% Polyester moisture management fabric
- Self-fabric collar with 7" locking zipper
- · 2 front pockets with headset opening
- · Cuós feature smooth hem front with rib on back half
- Embroidered badger logo on left sleeve