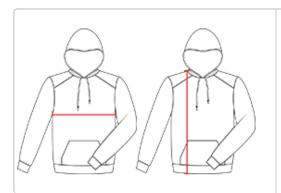

# **HOW TO MEASURE**

These product specifications reference a product's measurements. For sizing information and guidance, please reference our sizing charts.

### **BODY LENGTH**

Measured on the front from the shoulder/neck intersection to the bottom of the garment.

#### **CHEST WIDTH**

Measured across the chest, 1" below the armhole seam.