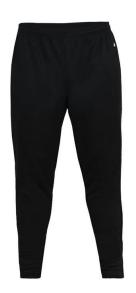

# #257500 YOUTH TRAINERYOUTHPANT

- 100% Unbrushed Polyester moisture management neece fabric
- Tapered mt in lower leg
- 10" Zippers on each outer leg
- Two deep side pockets