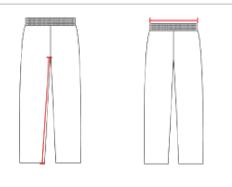

# **HOWTOMEASURE**

These product specifications reference a product's measurements. For sizing information and guidance, please reference our sizing charts.

### **WAIST WIDTH**

Measured across the top of the waist opening.

### **INSEAM**

Measured from crotch point to bottom leg opening.