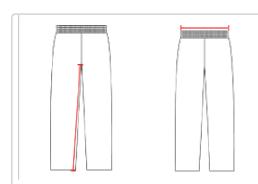

## HOWTOMEASURE

These product specifications reference a product's measurements.

For sizing information and guidance, please reference our sizing charts.

XL

## WAIST WIDTH

Measured across the top of the waist opening.

## **INSEAM**

Measured from crotch point to bottom leg opening.