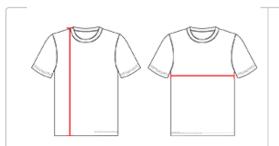

## HOW TO MEASURE

These product specifications reference a product's measurements. For sizing information and guidance, please reference our sizing charts.

### **BODY LENGTH**

Measured from the top of the shoulder to bottom of the back.

### **CHEST WIDTH**

Measured across the chest at its fullest part while laid nat.