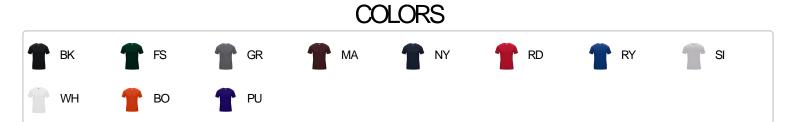

### **SPECIFICATIONS**

|                                        | S      | М      | L      | XL   |
|----------------------------------------|--------|--------|--------|------|
| Piece Weight<br>measured in pounds     | 0.27   | 0.27   | 0.27   | 0.27 |
| Spec Body Length<br>measured in inches | 20 3/4 | 21 1/2 | 22 1/4 | 23   |
| Spec Chest Width<br>measured in inches | 11 1/2 | 13     | 14 1/2 | 16   |
| Case Count<br># of units per case      | 36     | 36     | 36     | 36   |