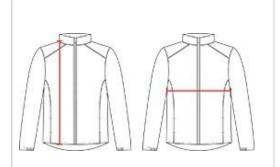

## **HOWTOMEASURE**

These product specifications reference a product's measurements. For sizing information and guidance, please reference our sizing charts.

#### **BODYLENGTH**

Measured on the front from the shoulder/neck intersection to the bottom of the garment.

#### **CHEST WIDTH**

Measured across the chest, 1" below the armhole seam.