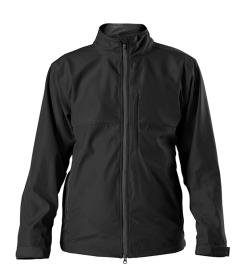

# #268000 YOUTH RAINRESISTYOUTHJACKET

- 100% polyester with special breathable water repellant coating
- 100% polyester mesh liner
- Durable full zip jacket with self-material kissing welts over zipper with zipper garage
- Contrast color self-material inserts at under arm
- Back vent for breath-ability and ease of decoration (Velcro closure on back)
- Unisex mt
- Adjustable Velcro sleeve pull tabs at sleeve ends for better mt and protection against the weather