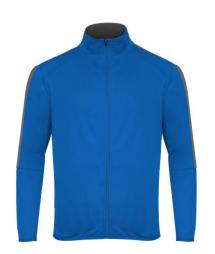

# # 27210 0 YOUTH BLITZOUTER-COREYOUTHJACKET

- 100% Polyester fabric
- · Contrasting inside collar"
- · Shoulder and sleeve inserts
- · Badger sport shoulder for maximum movement
- · Self-fabric collar with full length locking zipper
- Two front zipper pockets with headset opening
- · Soft elastic binding on sleeve and bottom hem
- Drop tail hem
- Badger "B" woven loop label on bottom hem