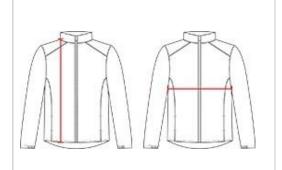

## **HOWTOMEASURE**

These product specifications reference a product's measurements. For sizing information and guidance, please reference our sizing charts.

#### **BODYLENGTH**

Measured on the front from the shoulder/neck intersection to the bottom of the garment.

#### **CHEST WIDTH**

Measured across the chest, 1" below the armhole seam.