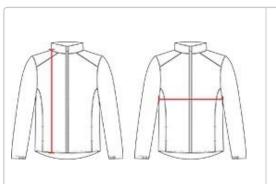

## HOWTOMEASURE

These product specifications reference a product's measurements. For sizing information and guidance, please reference our sizing charts.

## BODYLENGTH

Measured on the front from the shoulder/neck intersection to the bottom of the garment.

## **CHEST WIDTH**

Measured across the chest, 1" below the armhole seam.