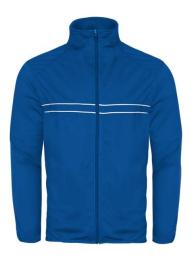

## # 272 300 YOUTH WREDOUTER-COREYOUTHJACKET

- 100% Polyester fabric
- Contrasting piping on front body
- Badger sport shoulder for maximum movement
- Self-fabric collar with full length locking zipper
- Two front zipper pockets with headset opening

- Soft elastic binding on sleeve and bottom hem
- Drop tail hem
- Badger "B" woven loop label on bottom hem

| RD/WH | H 💼 RY/WH | NY/WH | BK/WH  | GR/WH    | пр малин | FS/WH | VG/WH |
|-------|-----------|-------|--------|----------|----------|-------|-------|
|       |           | \$    | SPECIF | ICATIONS | 6        |       |       |
| ſ     | YS        | c     | 2      | м        |          | VI    |       |