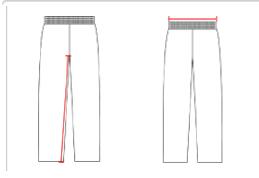

## HOWTOMEASURE

These product specifications reference a product's measurements. For sizing information and guidance, please reference our sizing charts.

## WAIST WIDTH

Measured across the top of the waist opening.

## INSEAM

Measured from crotch point to bottom leg opening.