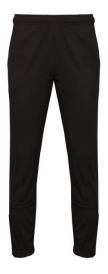

## #272400 YOUTH OUTER-COREYOUTHPANT

- 100% Polyester fabric
- Covered elastic waistband & drawcord
- Two deep side pockets
- Tapered mt in lower legs
- 9" zippers on each outer leg

| COLORS                              |       |    |      |      |      |      |  |
|-------------------------------------|-------|----|------|------|------|------|--|
| RD RD                               | RY    | NY | ВК   | GR   | МА   | FS   |  |
| SPECIFICATIONS                      |       |    |      |      |      |      |  |
|                                     | XS    |    | S    | М    | L    | XL   |  |
| Piece Weight<br>measured in pounds  | 0.00  |    | 0.00 | 0.00 | 0.00 | 0.00 |  |
| Waist Relaxed<br>measured in inches | 9 1⁄2 |    | 10 ½ | 11 ½ | 12 ½ | 13 ½ |  |
| Inseam<br>measured in inches        | 24    |    | 25   | 26   | 27   | 28   |  |
| Case Count<br># of units per case   | 1     |    | 1    | 1    | 1    | 1    |  |