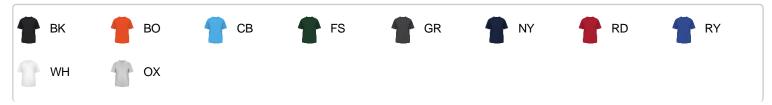

# #282000 YOUTH B-TECHYOUTHTEE

- Badger heat seal logo on left sleeve
- Self-fabric collar
- Badger Sport paneled shoulder for maximum movement
- Soft cotton-like feel
- 94% Polyester / 6% Spandex moisture management/antimicrobial performance fabric
- Double-needle hem

## **COLORS**



## **SPECIFICATIONS**

|                                        | XS   | s    | М    | L    | XL   |  |
|----------------------------------------|------|------|------|------|------|--|
| Piece Weight<br>measured in pounds     | 0.24 | 0.24 | 0.24 | 0.24 | 0.24 |  |
| Spec Body Length<br>measured in inches | 21   | 23   | 25   | 26   | 27   |  |
| Spec Chest Width measured in inches    | 15   | 16   | 17   | 18   | 19   |  |
| Case Count<br># of units per case      | 36   | 36   | 36   | 36   | 36   |  |

**HOWTOMEASURE** 



These product specifications reference a product's measurements. For sizing information and guidance, please reference our sizing charts.

#### **BODYLENGTH**

Measured on the front from the shoulder/neck intersection to the bottom of the garment.

#### **CHEST WIDTH