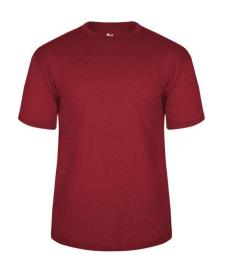

# #294000 YOUTH TRIBLENDYOUTHTEE

- 65% Polyester/ 25% Mercerized Cotton/ 10% Rayon moisture management/antimicrobial performance fabric
- Badger sport shoulder for maximum movement
- Self-fabric collar
- Double-needle hem
- Badger heat seal logo on left sleeve