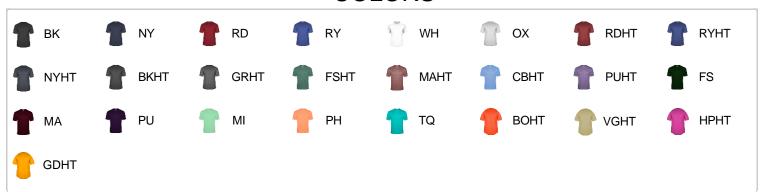

# #294000 YOUTH TRIBLENDYOUTHTEE

- 65% Polyester/ 25% Mercerized Cotton/ 10% Rayon moisture management/antimicrobial performance fabric
- Badger sport shoulder for maximum movement
- Self-fabric collar
- Double-needle hem
- Badger heat seal logo on left sleeve

## **COLORS**



## **SPECIFICATIONS**

|                                    | xs   | S    | М    | L    | XL   |  |
|------------------------------------|------|------|------|------|------|--|
| Piece Weight<br>measured in pounds | 0.00 | 0.00 | 0.00 | 0.00 | 0.00 |  |
| Body Length<br>Measured in inches  | 21   | 23   | 25   | 26   | 27   |  |
| Chest Width<br>Measured in inches  | 15   | 16   | 17   | 18   | 19   |  |
| Case Count<br># of units per case  | 1    | 1    | 1    | 1    | 1    |  |

**HOWTOMEASURE** 



These product specifications reference a product's measurements. For sizing information and guidance, please reference our sizing charts.

### **BODYLENGTH**

Measured on the front from the shoulder/neck intersection to the bottom of the garment.

#### **CHEST WIDTH**

Measured across the c