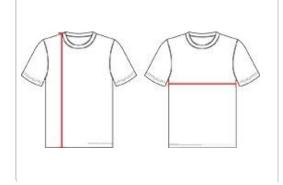

**HOWTOMEASURE** 

These product specifications reference a product's measurements. For sizing information and guidance, please reference our sizing charts.

### **BODYLENGTH**

Measured on the front from the shoulder/neck intersection to the bottom of the garment.

### **CHEST WIDTH**

Measured across the chest, 1" below the armhole seam.