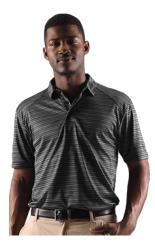

## #332500 MEN'S STRIPEPOLO

- 100% Sublimated Polyester moisture management/antimicrobial fabric
- Three-button placket
- Badger sport shoulder for maximum movement

- Taped back neck
- Self-fabric collar
- Vented double-needle hemmed bottom
- Badger heatseal logo on left sleeve