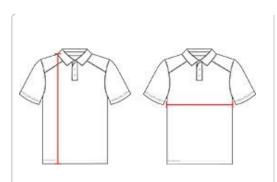

## HOWTOMEASURE

These product specifications reference a product's measurements. For sizing information and guidance, please reference our sizing charts.

## BODYLENGTH

Measured on the front from the shoulder/neck intersection to the bottom of the garment.

## **CHEST WIDTH**

Measured across the chest, 1" below the armhole seam.