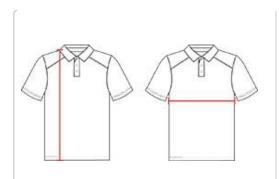

## HOWTOMEASURE

These product specifications reference a product's measurements. For sizing information and guidance, please reference our sizing charts.

#### BODYLENGTH

Measured on the front from the shoulder/neck intersection to the bottom of the garment.

#### **CHEST WIDTH**

Measured across the chest, 1" below the armhole seam.