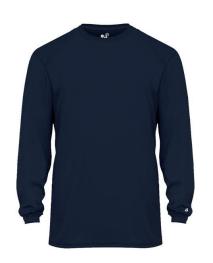

# #400400 MEN'S ULTIMATESOFTLOCKTM L/STEE

- There's no softer shirt on the planet  $^{\mathsf{TM}}$
- 100% Soft polyester moisture management/antimicrobial performance fabric
- UPF 50+ sun protection from UVA and UVB
- Contrast sport shoulder and sleeves
- Badger Sport paneled shoulder for maximum movement
- Superior interlock fabric for comfort
- Double-needle hem
- Badger heat seal logo on left sleeve

## **COLORS**

| ВК | ВО | СВ | FS | GD | GR | МА | NY NY |
|----|----|----|----|----|----|----|-------|
|    |    |    |    | WH |    |    |       |