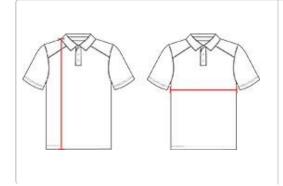

**HOWTOMEASURE** 

These product specifications reference a product's measurements. For sizing information and guidance, please reference our sizing charts.

### **BODYLENGTH**

Measured on the front from the shoulder/neck intersection to the bottom of the garment.

#### **CHEST WIDTH**

Measured across the chest, 1" below the armhole seam.