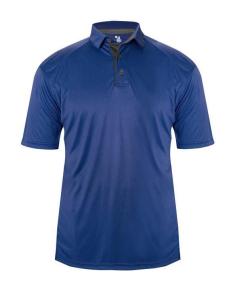

# #404000 MEN'S ULTIMATESOFTLOCKTM POLO

- There's no softer shirt on the planet  $^{\mathsf{TM}}$
- 100% Soft polyester moisture management/antimicrobial performance fabric
- UPF 50+ sun protection from UVA and UVB
- · Self-fabric collar
- · Contrasting back neckband and inner placket
- Three-button placket
- Badger Sport paneled shoulder for maximum movement
- Vented double-needle hemmed bottom
- · Superior interlock fabric for comfort
- Badger heat seal logo on left sleeve