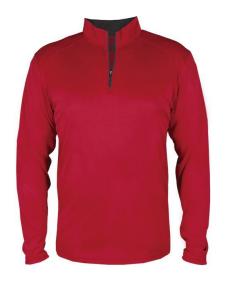

# # 410 200 MEN'S B-CORE1/4ZIP

\*\*\*\*\*\*\*

- Badger heat seal logo on left sleeve
- Badger Sport paneled shoulder for maximum movement
- 100% polyester moisture management/antimicrobial performance fabric
- Contrast zipper and inner collar
- Self-fabric collar with 8" locking zipper