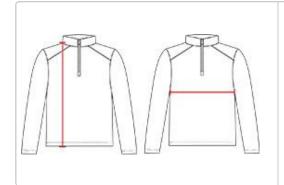

## HOWTOMEASURE

These product specifications reference a product's measurements. For sizing information and guidance, please reference our sizing charts.

#### BODYLENGTH

Measured on the front from the shoulder/neck intersection to the bottom of the garment.

### **CHEST WIDTH**

Measured across the chest, 1" below the armhole seam.