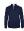

# #410600 MEN'S SIDELINE1/4ZIP

- Badger heat seal logo on left sleeve
- Badger Sport paneled shoulder for maximum movement
- 100% polyester moisture management/antimicrobial performance fabric
- Double-needle hem
- Contrast sleeve inserts and zipper
- Printed stripe design on back body
- Self-fabric collar with 8" locking zipper