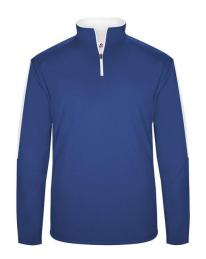

# #410600 MEN'S SIDELINE1/4ZIP

- Badger heat seal logo on left sleeve
- Badger Sport paneled shoulder for maximum movement
- 100% polyester moisture management/antimicrobial performance fabric
- Double-needle hem
- Contrast sleeve inserts and zipper
- Printed stripe design on back body
- Self-fabric collar with 8" locking zipper