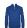

# #410600 MEN'S SIDELINE1/4ZIP

- Badger heat seal logo on left sleeve
- Badger Sport paneled shoulder for maximum movement
- 100% polyester moisture management/antimicrobial performance fabric
- Double-needle hem
- Contrast sleeve inserts and zipper
- Printed stripe design on back body
- Self-fabric collar with 8" locking zipper