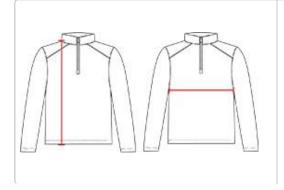

**HOWTOMEASURE** 

These product specifications reference a product's measurements. For sizing information and guidance, please reference our sizing charts.

#### **BODYLENGTH**

Measured on the front from the shoulder/neck intersection to the bottom of the garment.

#### **CHEST WIDTH**

Measured across the chest, 1" below the armhole seam.