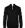

# #410600 MEN'S SIDELINE1/4ZIP

- Badger heat seal logo on left sleeve
- Badger Sport paneled shoulder for maximum movement
- 100% polyester moisture management/antimicrobial performance fabric
- Double-needle hem
- Contrast sleeve inserts and zipper
- Printed stripe design on back body
- Self-fabric collar with 8" locking zipper