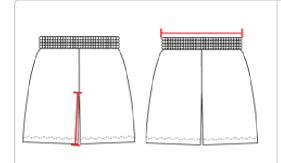

## HOWTOMEASURE

These product specifications reference a product's measurements. For sizing information and guidance, please reference our sizing charts.

#### INSEAM

Measured from crotch point to bottom leg opening.

### WAIST WIDTH

Measured across the top of the waist opening.