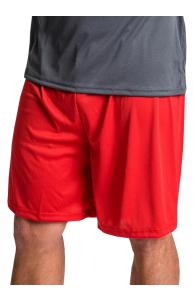

# #410700 MEN'S B-CORE7INCHSHORT

- 100% Polyester moisture management/antimicrobial performance fabric
- 2" Covered elastic waistband and drawcord

- 7" inseam
- Athletic cut and superior mt
- Double-needle hem
- Badger heat seal logo on left hip