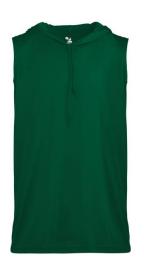

# # 410 8 0 0 MEN'S B-CORESLEEVELESSHOODTEE

- 100% polyester moisture management/antimicrobial performance fabric
- Badger sport shoulder for maximum movement
- Self-fabric hood with drawcord
- Double-needle hem
- Badger heat seal logo on lower left front body.