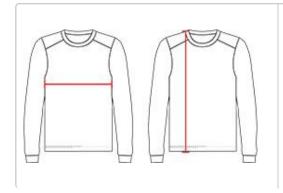

**HOWTOMEASURE** 

These product specifications reference a product's measurements. For sizing information and guidance, please reference our sizing charts.

### **BODYLENGTH**

Measured on the front from the shoulder/neck intersection to the bottom of the garment.

### **CHEST WIDTH**

Measured across the chest, 1" below the armhole seam.