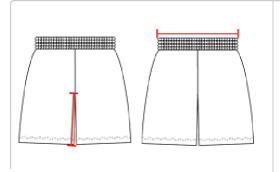

# **HOWTOMEASURE**

These product specifications reference a product's measurements. For sizing information and guidance, please reference our sizing charts.

#### **INSEAM**

Measured from crotch point to bottom leg opening.

### **WAIST WIDTH**

Measured across the top of the waist opening.