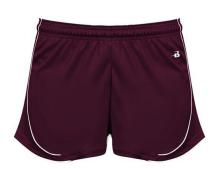

# #411800 WOMEN'S PACERWOMEN'SSHORT

- 3" inseam
- Badger heat seal logo on left hip
- Piped side panel and hem
- 100% Polyester moisture management/antimicrobial performance fabric
- 1.5" Elastic waistband with drawcord