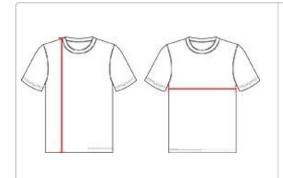

HOWTOMEASURE

These product specifications reference a product's measurements. For sizing information and guidance, please reference our sizing charts.

## BODYLENGTH

Measured on the front from the shoulder/neck intersection to the bottom of the garment.

## CHEST WIDTH

Measured across the chest, 1" below the armhole seam.