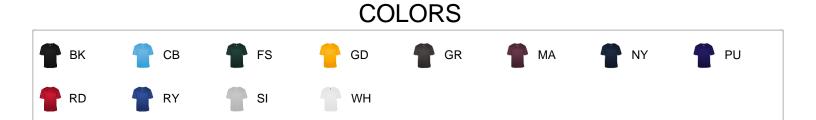

## # 412 4 0 0 MEN'S B-COREV-NECKTEE

- Badger heat seal logo on left sleeve
- Self-fabric collar
- Badger Sport paneled shoulder for maximum movement
- 100% Polyester moisture management/antimicrobial performance fabric
- Double-needle hem



## **SPECIFICATIONS**

|                                        | XS   | S    | м    | L    | XL   | 2XL  | 3XL  | 4XL  |
|----------------------------------------|------|------|------|------|------|------|------|------|
| Piece Weight<br>measured in pounds     | 0.36 | 0.36 | 0.36 | 0.36 | 0.36 | 0.36 | 0.36 | 0.36 |
| Spec Body Length<br>measured in inches | 28   | 29   | 30   | 31   | 32   | 33   | 34   | 35   |
| Spec Chest Width<br>measured in inches | 17   | 19   | 21   | 23   | 25   | 27   | 29   | 31   |
| Case Count<br># of units per case      | 36   | 36   | 36   | 36   | 36   | 36   | 24   | 24   |

HOWTOMEASURE



These product specifications reference a product's measurements. For sizing information and guidance, please reference our sizing charts.

## BODYLENGTH

Measured o