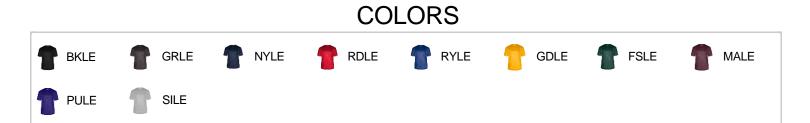

# #413100 MEN'S LINEEMBOSSEDTEE

- Badger heat seal logo on left sleeve
- Self-fabric collar
- Badger Sport paneled shoulder for maximum movement

\*\*\*\*\*\*\*

- 100% Polyester moisture management/antimicrobial performance fabric
- Embossed linear pattern over entire body
- Double-needle hem



### **SPECIFICATIONS**

|                                        | XS   | S    | М    | L    | XL   | 2XL  | 3XL  | 4XL  |
|----------------------------------------|------|------|------|------|------|------|------|------|
| Piece Weight<br>measured in pounds     | 0.36 | 0.36 | 0.36 | 0.36 | 0.36 | 0.36 | 0.36 | 0.36 |
| Spec Body Length<br>measured in inches | 28   | 29   | 30   | 31   | 32   | 33   | 34   | 35   |
| Spec Chest Width<br>measured in inches | 17   | 19   | 21   | 23   | 25   | 27   | 29   | 31   |
| Case Count<br># of units per case      | 36   | 36   | 36   | 36   | 36   | 36   | 24   | 24   |

## HOWTOMEASURE



These product specifications reference a product's measurements. For sizing information and guidance, please reference our sizing charts.

#### BODYLENGTH

Meas