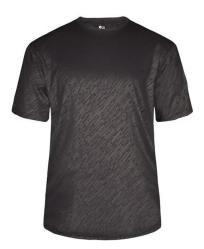

# #413100 MEN'S LINEEMBOSSEDTEE

- Badger heat seal logo on left sleeve
- Self-fabric collar
- Badger Sport paneled shoulder for maximum movement

\*\*\*\*\*\*\*

- 100% Polyester moisture management/antimicrobial performance fabric
- Embossed linear pattern over entire body
- Double-needle hem