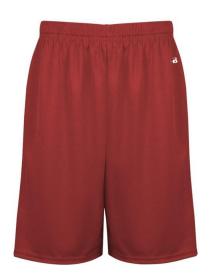

# # 413 8 0 0 MEN'S MONEYMESHPOCKETEDSHORT

- Badger heat seal logo on left hip
- Two deep side seam pockets
- 2" Covered elastic waistband and drawcord
- 100% Polyester moisture management/antimicrobial performance double knit mesh fabric
- · Athletic cut and superior mt
- Double-needle hem
- 10" inseam