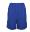

# # 413 8 0 0 MEN'S MONEYMESHPOCKETEDSHORT

- Badger heat seal logo on left hip
- Two deep side seam pockets
- 2" Covered elastic waistband and drawcord
- 100% Polyester moisture management/antimicrobial performance double knit mesh fabric
- · Athletic cut and superior mt
- Double-needle hem
- 10" inseam