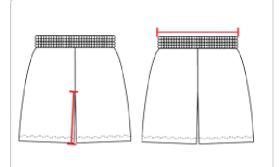

### **HOWTOMEASURE**

These product specifications reference a product's measurements. For sizing information and guidance, please reference our sizing charts.

#### **INSEAM**

Measured from crotch point to bottom leg opening.

#### **WAIST WIDTH**

Measured across the top of the waist opening.