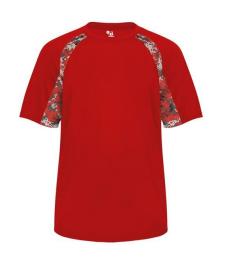

# # 414 0 0 0 MEN'S DIGITALHOOKTEE

- Badger heat seal logo on left sleeve
- Self-fabric collar
- 100% Polyester moisture management/antimicrobial performance fabric
- Double-needle hem
- Sublimated panel inserts