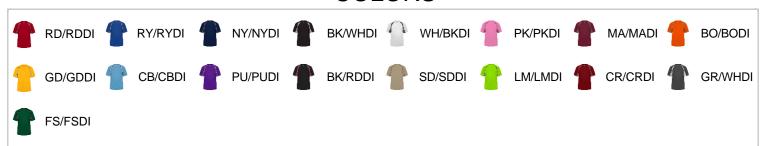

# # 414 0 0 0 MEN'S DIGITALHOOKTEE

- Badger heat seal logo on left sleeve
- Self-fabric collar
- 100% Polyester moisture management/antimicrobial performance fabric
- Double-needle hem
- Sublimated panel inserts

## **COLORS**



## **SPECIFICATIONS**

|                                        | xs   | S    | М    | L    | XL   | 2XL  | 3XL  | 4XL  |  |
|----------------------------------------|------|------|------|------|------|------|------|------|--|
| Piece Weight<br>measured in pounds     | 0.36 | 0.36 | 0.36 | 0.36 | 0.36 | 0.36 | 0.36 | 0.36 |  |
| Spec Body Length<br>measured in inches | 28   | 29   | 30   | 31   | 32   | 33   | 34   | 35   |  |
| Spec Chest Width measured in inches    | 17   | 19   | 21   | 23   | 25   | 27   | 29   | 31   |  |
| Case Count<br># of units per case      | 36   | 36   | 36   | 36   | 36   | 36   | 24   | 24   |  |

**HOWTOMEASURE** 



These product specifications reference a product's measurements. For sizing information and guidance, please reference our sizing charts.

##