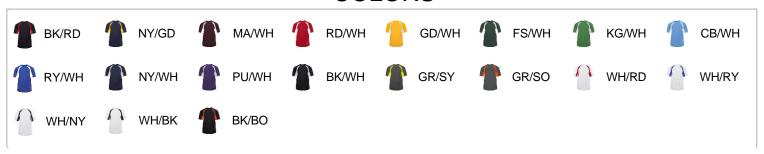

# # 414 4 0 0 MEN'S HOOKTEE

- Badger heat seal logo on left sleeve
- Self-fabric collar
- 100% Polyester moisture management/antimicrobial performance fabric
- Contrast side and sleeve panel inserts
- Double-needle hem

## **COLORS**



## **SPECIFICATIONS**

|                                        | s    | M    | L    | XL   | 2XL  | 3XL  | 4XL  |  |
|----------------------------------------|------|------|------|------|------|------|------|--|
| Piece Weight<br>measured in pounds     | 0.36 | 0.36 | 0.36 | 0.36 | 0.36 | 0.36 | 0.36 |  |
| Spec Body Length<br>measured in inches | 29   | 30   | 31   | 32   | 33   | 34   | 35   |  |
| Spec Chest Width measured in inches    | 19   | 21   | 23   | 25   | 27   | 29   | 31   |  |
| Case Count<br># of units per case      | 36   | 36   | 36   | 36   | 36   | 24   | 24   |  |

## **HOWTOMEASURE**



These product specifications reference a product's measurements. For sizing information and guidance, please reference our sizing charts.

#### **BODYLENGTH**

Measured on the front