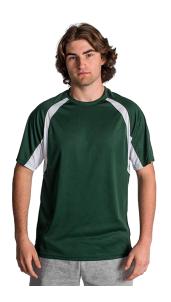

# # 414 4 0 0 MEN'S HOOKTEE

- Badger heat seal logo on left sleeve
- Self-fabric collar
- 100% Polyester moisture management/antimicrobial performance fabric
- Contrast side and sleeve panel inserts
- Double-needle hem