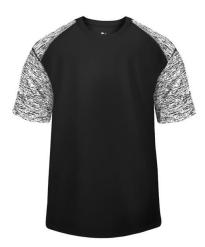

# # 41510 0 MEN'S BLENDSPORTTEE

- Badger heat seal logo on left sleeve
- Self-fabric collar
- Sublimated shoulder panels and sleeves
- Badger Sport paneled shoulder for maximum movement
- 100% Polyester moisture management/antimicrobial performance fabric
- Double-needle hem