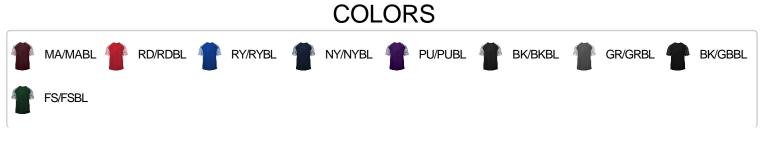

# # 41510 0 MEN'S BLENDSPORTTEE

- Badger heat seal logo on left sleeve
- Self-fabric collar
- Sublimated shoulder panels and sleeves
- Badger Sport paneled shoulder for maximum movement
- 100% Polyester moisture management/antimicrobial performance fabric
- Double-needle hem



## **SPECIFICATIONS**

|                                        | XS   | S    | м    | L    | XL   | 2XL  | 3XL  | 4XL  |
|----------------------------------------|------|------|------|------|------|------|------|------|
| Piece Weight<br>measured in pounds     | 0.36 | 0.36 | 0.36 | 0.36 | 0.36 | 0.36 | 0.36 | 0.36 |
| Spec Body Length<br>measured in inches | 28   | 29   | 30   | 31   | 32   | 34   | 35   | 36   |
| Spec Chest Width<br>measured in inches | 17   | 19   | 21   | 23   | 25   | 27   | 29   | 31   |
| Case Count<br># of units per case      | 36   | 36   | 36   | 36   | 36   | 36   | 24   | 24   |

## HOWTOMEASURE



These product specifications reference a product's measurements. For sizing information and guidance, please reference our sizing charts.

#### BODYLENGTH

Measu