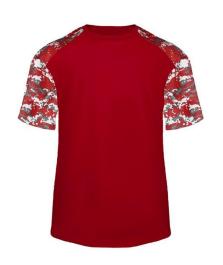

# # 415 2 0 0 MEN'S DIGITALSPORTTEE

- Badger heat seal logo on left sleeve
- Self-fabric collar
- Sublimated shoulder panels and sleeves
- Badger Sport paneled shoulder for maximum movement
- 100% polyester moisture management/antimicrobial performance fabric
- Double-needle hem