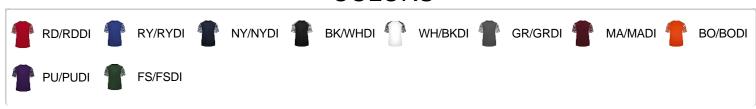

# # 415 2 0 0 MEN'S DIGITALSPORTTEE

- Badger heat seal logo on left sleeve
- Self-fabric collar
- Sublimated shoulder panels and sleeves
- Badger Sport paneled shoulder for maximum movement
- 100% polyester moisture management/antimicrobial performance fabric
- Double-needle hem

## **COLORS**



## **SPECIFICATIONS**

|                                        | xs   | s    | M    | L    | XL   | 2XL  | 3XL  | 4XL  |
|----------------------------------------|------|------|------|------|------|------|------|------|
| Piece Weight<br>measured in pounds     | 0.36 | 0.36 | 0.36 | 0.36 | 0.36 | 0.36 | 0.36 | 0.36 |
| Spec Body Length<br>measured in inches | 28   | 29   | 30   | 31   | 32   | 33   | 34   | 35   |
| Spec Chest Width measured in inches    | 17   | 19   | 21   | 23   | 25   | 27   | 29   | 31   |
| Case Count<br># of units per case      | 36   | 36   | 36   | 36   | 36   | 36   | 24   | 24   |

**HOWTOMEASURE** 



These product specifications reference a product's measurements. For sizing information and guidance, please reference our sizing charts.

### **BODYLENGTH**