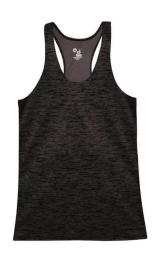

# #416100 WOMEN'S TONALBLENDRACERBACKTANK

- A-line body
- Racerback w/ room to print
- Badger heat seal logo on center back
- Double-needle hem
- 100% Sublimated Polyester moisture management/antimicrobial fabric

## **COLORS**

| RDT | RYTB | NYTB | PUTB | GRTB | МРТВ | ВКТВ |  |
|-----|------|------|------|------|------|------|--|
|-----|------|------|------|------|------|------|--|