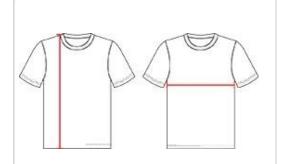

# **HOWTOMEASURE**

These product specifications reference a product's measurements. For sizing information and guidance, please reference our sizing charts.

#### **BODYLENGTH**

Measured on the front from the shoulder/neck intersection to the bottom of the garment.

### **CHEST WIDTH**

Measured across the chest, 1" below the armhole seam.