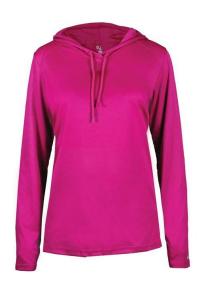

# #416500 WOMEN'S B-COREL/SWOMEN'SHOODTEE

- Badger heat seal logo on left sleeve
- Self-fabric hood with drawcord
- Badger Sport paneled shoulder for maximum movement
- 100% Polyester moisture management/antimicrobial performance fabric
- Double-needle hem
- · Thumbholes in sleeves