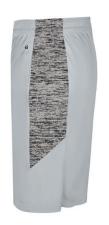

# # 416 8 0 0 MEN'S TONALBLENDPANELSHORT

- Sublimated side inserts Badger
- heat seal logo on left hip
- 100% Polyester moisture management/antimicrobial performance fabric
- Double-needle hem
- Two deep side pockets
- 10" inseam
- 2" Covered elastic waistband and drawcord