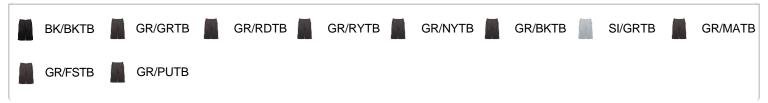

# # 416 8 0 0 MEN'S TONALBLENDPANELSHORT

- Sublimated side inserts Badger
- heat seal logo on left hip
- 100% Polyester moisture management/antimicrobial performance fabric
- Double-needle hem
- Two deep side pockets
- 10" inseam
- 2" Covered elastic waistband and drawcord

## **COLORS**



#### **SPECIFICATIONS**

|                                     | S      | М      | L    | XL   | 2XL  | 3XL  | 4XL  |  |
|-------------------------------------|--------|--------|------|------|------|------|------|--|
| Piece Weight<br>measured in pounds  | 0.36   | 0.36   | 0.36 | 0.36 | 0.36 | 0.36 | 0.36 |  |
| Waist Relaxed<br>Measured in inches | 14 1⁄4 | 15 1⁄4 | 16 ¼ | 17 ¼ | 18 ¼ | 19 ¼ | 20 ¼ |  |
| Spec Inseam<br>measured in inches   | 10     | 10     | 10   | 10   | 10   | 10   | 10   |  |
| Case Count<br># of units per case   | 36     | 36     | 36   | 36   | 36   | 24   | 24   |  |

### **HOWTOMEASURE**



These product specifications reference a product's measurements. For sizing information and guidance, please reference our sizing charts.

#### INSEAM

Measured from crotch