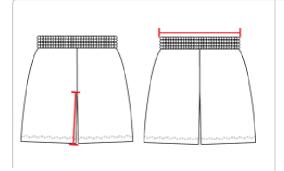

### **HOWTOMEASURE**

These product specifications reference a product's measurements. For sizing information and guidance, please reference our sizing charts.

#### INSEAM

Measured from crotch point to bottom leg opening.

#### **WAIST WIDTH**

Measured across the top of the waist opening.