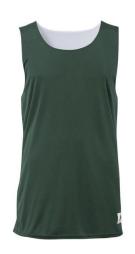

# # 416 9 0 0 WOMEN'S B-COREREV.WOMEN'STANK

- Badger size jock tag
- 100% Polyester moisture management/antimicrobial performance fabric
- Each layer individually hemmed for easy screening
- Reversible