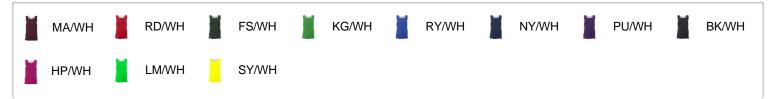

# # 416 9 0 0 WOMEN'S B-COREREV.WOMEN'STANK

- Badger size jock tag
- 100% Polyester moisture management/antimicrobial performance fabric
- Each layer individually hemmed for easy screening
- Reversible

## **COLORS**



## **SPECIFICATIONS**

|                                        | XS   | S    | M    | L    | XL   | 2XL  |  |
|----------------------------------------|------|------|------|------|------|------|--|
| Piece Weight<br>measured in pounds     | 0.36 | 0.36 | 0.36 | 0.36 | 0.36 | 0.36 |  |
| Spec Body Length<br>measured in inches | 26 ½ | 27 ½ | 28 ½ | 29 ½ | 30 ½ | 31 ½ |  |
| Spec Chest Width measured in inches    | 17   | 18 ½ | 20   | 21 ½ | 23   | 24 ½ |  |
| Case Count<br># of units per case      | 36   | 36   | 36   | 36   | 36   | 36   |  |

**HOWTOMEASURE** 



These product specifications reference a product's measurements. For sizing information and guidance, please reference our sizing charts.

### **BODYLENGTH**

Measured on the front from the shoulder/neck intersection to the b