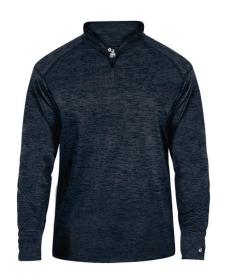

# # 4172 0 0 MEN'S TONALBLEND1/4ZIP

- Badger heat seal logo on left sleeve
- Badger Sport paneled shoulder for maximum movement
- Double-needle hem
- 100% Sublimated Polyester moisture management/antimicrobial fabric
- Self-fabric collar with 8" locking zipper