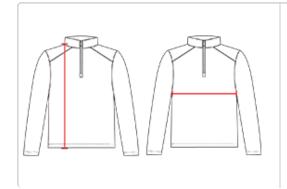

### HOW TO MEASURE

These product specifications reference a product's measurements. For sizing information and guidance, please reference our sizing charts.

### BODY LENGTH

Measured on the front from the shoulder/neck intersection to the bottom of the garment.

#### CHEST WIDTH

Measured across the chest, 1" below the armhole seam.