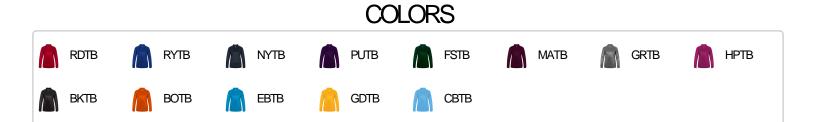

## **SPECIFICATIONS**

|                                          | xs     | S      | м    | L    | XL   | 2XL  |  |
|------------------------------------------|--------|--------|------|------|------|------|--|
| Piece Weight<br>measured in pounds       | 0.36   | 0.36   | 0.36 | 0.36 | 0.36 | 0.36 |  |
| Spec Body Length<br>measured in inches   | 26     | 27     | 28   | 29   | 30   | 31   |  |
| Spec Chest Width<br>measured in inches   | 16 1/2 | 17 1/2 | 19   | 21   | 23   | 25   |  |
| <b>Case Count</b><br># of units per case | 36     | 36     | 36   | 36   | 36   | 36   |  |