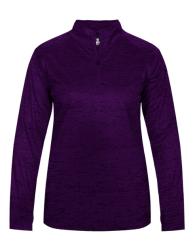

# #417300 WOMEN'S TONALBLENDWOMEN'S1/4ZIP

- Badger heat seal logo on left sleeve
- Badger Sport paneled shoulder for maximum movement
- Double-needle hem
- 100% Sublimated Polyester moisture management/antimicrobial fabric
- Thumbholes in sleeves
- Self-fabric collar with 8" locking zipper